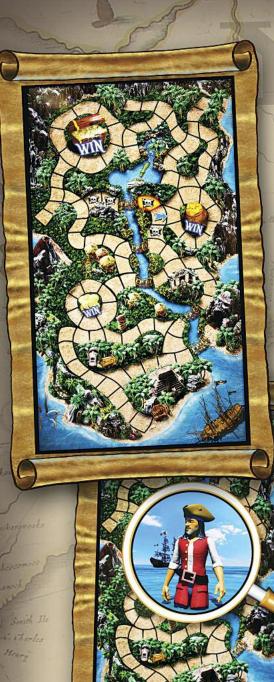

Pet sail for an island of fun and adventure with the newest game from Team Play™.

Par

Follow the pirate's map to claim your treasure. Beware of the giant ape, kraken, and hungry cannibals. Fall into the river and wash up ashore to try again and again. Available in mechandiser and ticket redemption versions. Avast ye mateys, find treasure at your location with Pirate's Booty<sup>m</sup>!